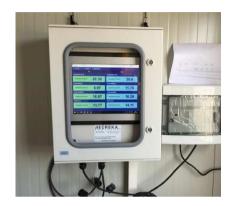

# SAMIS® for Ports

SAMIS® for API Separator

The SAM system is a SAMIS configuration to automatically detect and, if requested, recover the contaminated fluid in a groundwater monitoring well.

The system can be set to follow the changes of the aquifer over time.

The SAM has been successfully installed in 2016 in an Oil Extraction Field in Italy to monitor the presence of Crude Oil in groundwater wells close to the extraction spots.