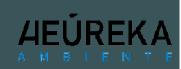

#### System Main Features

The SAMIS system is mainly composed by the following four units:

- 1. a detection unit remotely monitored that transmits (email, SMS, dedicated software) in real time the alarms to the people in charge. The detection system is set depending on the substance or family of substances that are wanted to be detected. This makes the SAMIS system a 24/7 active sentry;
- 2. a pollutant automatic block unit; the unit is configured according to the type of structure where the system is installed (pipes, channels, tanks);
- 3. a recovery unit;
- 4. an alarms activation unit.

#### SAMIS System in a National Park

The Samis has been successfully installed in 2017 within an Italian National Park to protect a sensitive water course. So far it has activated 4 times due to the presence of floating oil that has been stopped and recovered by the system.