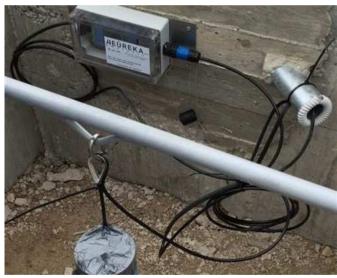

#### SAMIS System in a National Park

The Samis has been successfully installed in 2017 within an Italian National Park to protect a sensitive water course. So far it has activated 4 times due to the presence of floating oil that has been stopped and recovered by the system.









# Live Control







# SAMIS® for Piping

## **HEÚREKA**





# SAMIS® for Ports





SAMIS® for API Separator





The SAM system is a SAMIS configuration to automatically detect and, if requested, recover the contaminated fluid in a groundwater monitoring well.

The system can be set to follow the changes of the aquifer over time.

The SAM has been successfully installed in 2016 in an Oil Extraction Field in Italy to monitor the presence of Crude Oil in groundwater wells close to the extraction spots.













### Our Headquarter in Italy



Via Macanno 38/N 47923 Rimini (RN)



info@heurekambiente.it pec@heurekambiente.it



+39 328 3451637



P.Iva: 04169980408

**Thanks by the Heureka Ambiente TEAM**