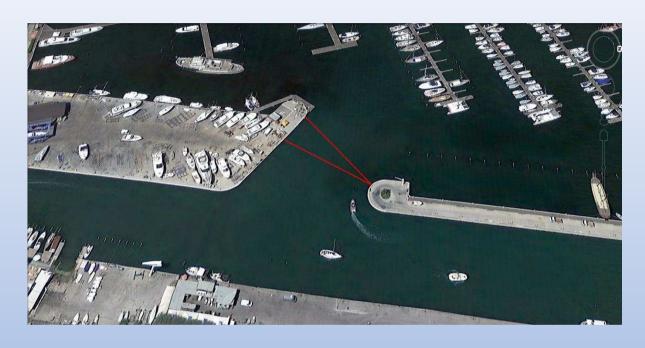

# SAMIS® for Ports

SAMIS® for API Separator

The SAM system is a SAMIS configuration to automatically detect and, if requested, recover the contaminated fluid in a groundwater monitoring well.

The system can be set to follow the changes of the aquifer over time.