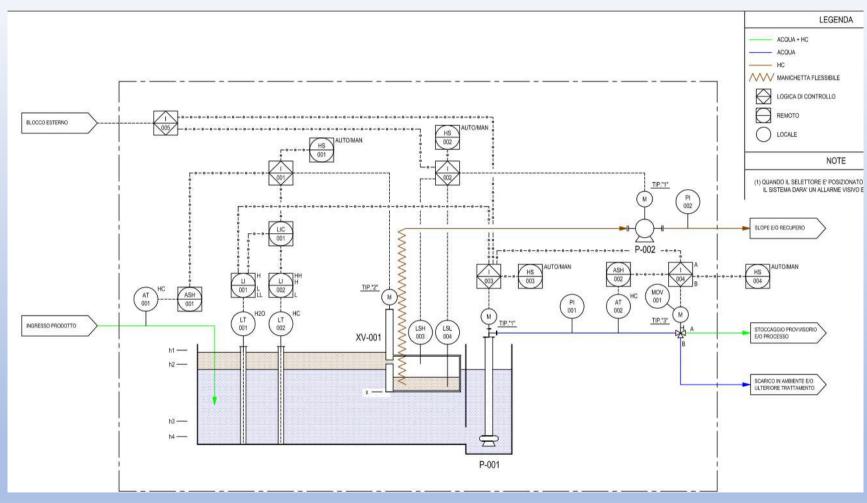

#### System Main Features

The SAMIS system is mainly composed by the following four units:

- 1. a detection unit remotely monitored that transmits (email, SMS, dedicated software) in real time the alarms to the people in charge. The detection system is set depending on the substance or family of substances that are wanted to be detected. This makes the SAMIS system a 24/7 active sentry;
- 2. a pollutant automatic block unit; the unit is configured according to the type of structure where the system is installed (pipes, channels, tanks);
- 3. a recovery unit;
- 4. an alarms activation unit.