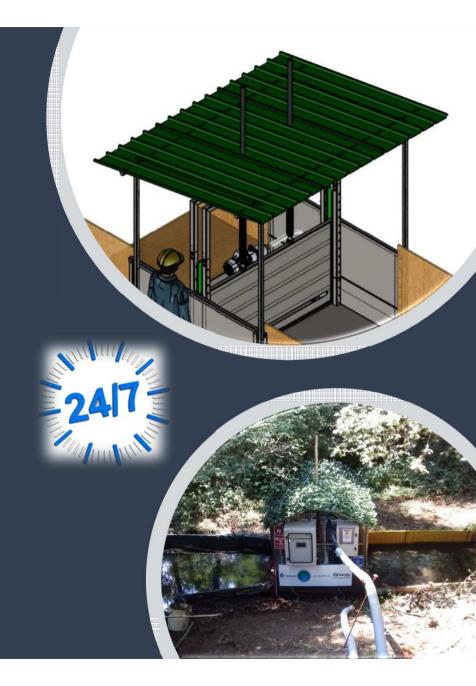

#### SAMIS System in a National Park

The Samis has been successfully installed in 2017 within an Italian National Park to protect a sensitive water course. So far it has activated 4 times due to the presence of floating oil that has been stopped and recovered by the system.

The SAM has been successfully installed in 2016 in an Oil Extraction Field in Italy to monitor the presence of Crude Oil in groundwater wells close to the extraction spots.