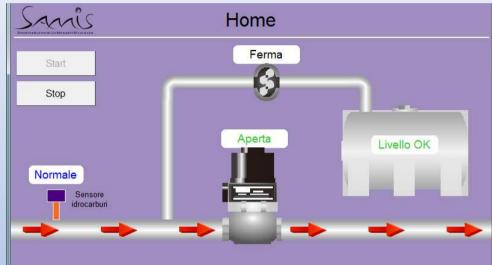

ansmits (email, SMS, dedicated software) in real time the alarms to the people in charge. The detection system is set depending on the substance or family of substances that are wanted to be detected. This makes the SAMIS system a 24/7 active sentry;
- 2. a pollutant automatic block unit; the unit is configured according to the type of structure where the system is installed (pipes, channels, tanks);
- 3. a recovery unit;
- 4. an alarms activation unit.





SAMIS®
System
Installation





#### SAMIS System in a National Park

The Samis has been successfully installed in 2017 within an Italian National Park to protect a sensitive water course. So far it has activated 4 times due to the presence of floating oil that has been stopped and recovered by the system.









# Live Control







# SAMIS® for Piping

## **HEÚREKA**





# SAMIS® for Ports





SAMIS® for API Separator





The SAM system is a SAMIS configuration to automatically detect and, if requested, recover the contaminated fluid in a groundwater monitoring well.

The system can be set to follow the changes of the aquifer over time.

The SAM has been successfully installed in 2016 in an Oil Extraction Field in Italy to monitor the presence of Crude Oil in groundwater wells close to the extraction spots.













### Our Headquarter in Italy



Via Macanno 38/N 47923 Rimini (RN)



info@heurekambiente.it pec@heurekambiente.it



+39 328 3451637



P.Iva: 04169980408

**Thanks by the Heureka Ambiente TEAM**