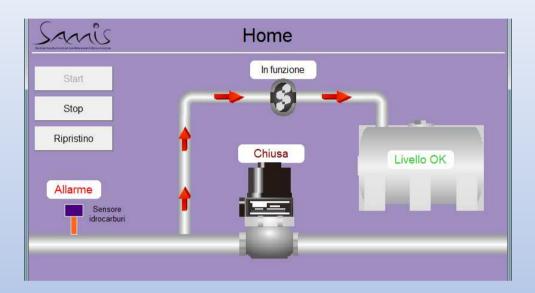

#### System Main Features

The SAMIS system is mainly composed by the following four units:

- 1. a detection unit remotely monitored that transmits (email, SMS, dedicated software) in real time the alarms to the people in charge. The detection system is set depending on the substance or family of substances that are wanted to be detected. This makes the SAMIS system a 24/7 active sentry;
- 2. a pollutant automatic block unit; the unit is configured according to the type of structure where the system is installed (pipes, channels, tanks);
- 3. a recovery unit;
- 4. an alarms activation unit.