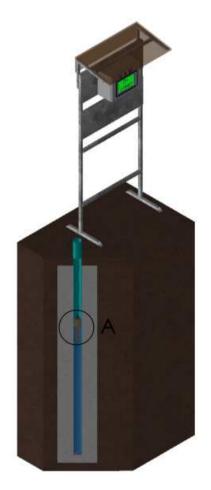

# SAMIS® for Ports

SAMIS® for API Separator

The SAM system is a SAMIS configuration to automatically detect and, if requested, recover the contaminated fluid in a groundwater monitoring well.

The system can be set to follow the changes of the aquifer over time.

The SAM has been successfully installed in 2016 in an Oil Extraction Field in Italy to monitor the presence of Crude Oil in groundwater wells close to the extraction spots.