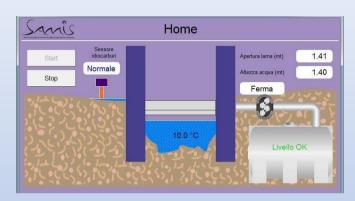

tely monitored that transmits (email, SMS, dedicated software) in real time the alarms to the people in charge. The detection system is set depending on the substance or family of substances that are wanted to be detected. This makes the SAMIS system a 24/7 active sentry;
- 2. a pollutant automatic block unit; the unit is configured according to the type of structure where the system is installed (pipes, channels, tanks);
- 3. a recovery unit;
- 4. an alarms activation unit.





SAMIS®
System
Installation





#### SAMIS System in a National Park

The Samis has been successfully installed in 2017 within an Italian National Park to protect a sensitive water course. So far it has activated 4 times due to the presence of floating oil that has been stopped and recovered by the system.









# Live Control







# SAMIS® for Piping

## **HEÚREKA**





# SAMIS® for Ports





SAMIS® for API Separator





The SAM system is a SAMIS configuration to automatically detect and, if requested, recover the contaminated fluid in a groundwater monitoring well.

The system can be set to follow the changes of the aquifer over time.

The SAM has been successfully installed in 2016 in an Oil Extraction Field in Italy to monitor the presence of Crude Oil in groundwater wells close to the extraction spots.













### Our Headquarter in Italy



Via Macanno 38/N 47923 Rimini (RN)



info@heurekambiente.it pec@heurekambiente.it



+39 328 3451637



P.Iva: 04169980408

**Thanks by the Heureka Ambiente TEAM**