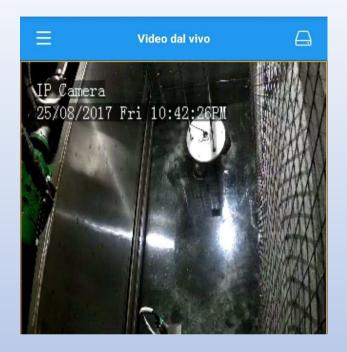

motely monitored that transmits (email, SMS, dedicated software) in real time the alarms to the people in charge. The detection system is set depending on the substance or family of substances that are wanted to be detected. This makes the SAMIS system a 24/7 active sentry;
- 2. a pollutant automatic block unit; the unit is configured according to the type of structure where the system is installed (pipes, channels, tanks);
- 3. a recovery unit;
- 4. an alarms activation unit.





SAMIS®
System
Installation





#### SAMIS System in a National Park

The Samis has been successfully installed in 2017 within an Italian National Park to protect a sensitive water course. So far it has activated 4 times due to the presence of floating oil that has been stopped and recovered by the system.









# Live Control







# SAMIS® for Piping

## **HEÚREKA**





# SAMIS® for Ports





SAMIS® for API Separator





The SAM system is a SAMIS configuration to automatically detect and, if requested, recover the contaminated fluid in a groundwater monitoring well.

The system can be set to follow the changes of the aquifer over time.

The SAM has been successfully installed in 2016 in an Oil Extraction Field in Italy to monitor the presence of Crude Oil in groundwater wells close to the extraction spots.













### Our Headquarter in Italy



Via Macanno 38/N 47923 Rimini (RN)



info@heurekambiente.it pec@heurekambiente.it



+39 328 3451637



P.Iva: 04169980408

**Thanks by the Heureka Ambiente TEAM**