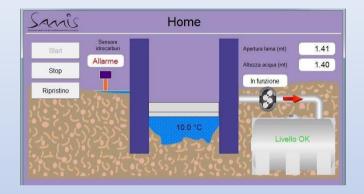

remotely monitored that transmits (email, SMS, dedicated software) in real time the alarms to the people in charge. The detection system is set depending on the substance or family of substances that are wanted to be detected. This makes the SAMIS system a 24/7 active sentry;
- 2. a pollutant automatic block unit; the unit is configured according to the type of structure where the system is installed (pipes, channels, tanks);
- 3. a recovery unit;
- 4. an alarms activation unit.





SAMIS®
System
Installation





#### SAMIS System in a National Park

The Samis has been successfully installed in 2017 within an Italian National Park to protect a sensitive water course. So far it has activated 4 times due to the presence of floating oil that has been stopped and recovered by the system.









# Live Control







# SAMIS® for Piping

## **HEÚREKA**





# SAMIS® for Ports





SAMIS® for API Separator





The SAM system is a SAMIS configuration to automatically detect and, if requested, recover the contaminated fluid in a groundwater monitoring well.

The system can be set to follow the changes of the aquifer over time.

The SAM has been successfully installed in 2016 in an Oil Extraction Field in Italy to monitor the presence of Crude Oil in groundwater wells close to the extraction spots.













### Our Headquarter in Italy



Via Macanno 38/N 47923 Rimini (RN)



info@heurekambiente.it pec@heurekambiente.it



+39 328 3451637



P.Iva: 04169980408

**Thanks by the Heureka Ambiente TEAM**